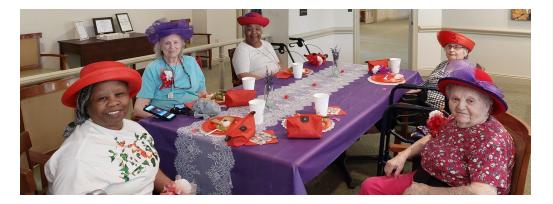

### RED HAT LADIES' MOTHER'S DAY TEA PARTY

Activity Director, Jess Kimbler, sponsored our Mother's Day Tea Party. All ladies from the ALF & SCALF community were invited to celebrate Mother's Day. Jess provided each special lady with a gift bag as well as a beautiful corsage from Le Roy's Florist in Tillman's Corner! The smiles say it all!

Act Dir. Jess Kimbler posing with her work BFF, Ms. Ovilla

Residents enjoying themselves at their Red Hat Ladies' Mother's Day Tea Party!