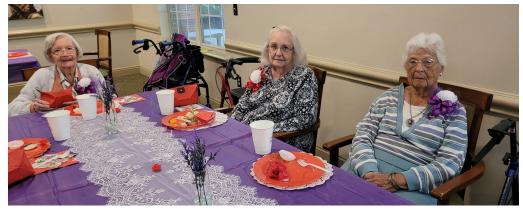

### RED HAT LADIES' MOTHER'S DAY TEA PARTY

Activity Director, Jess Kimbler, sponsored our Mother's Day Tea Party. All ladies from the ALF & SCALF community were invited to celebrate Mother's Day. Jess provided each special lady with a gift bag as well as a beautiful corsage from Le Roy's Florist in Tillman's Corner! The smiles say it all!

Residents enjoying themselves at their Red Hat Ladies' Mother's Day Tea Party!