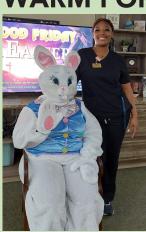

### THE WEATHER IS TOO WARM FOR A FUR COAT!

Resident Care Coordinator, Charnelle Nichols, stopped to take a photo opportunity with Raven Cottontail after having to fan the Easter Bunny down.