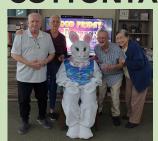

## HERE COMES RAVEN COTTONTAIL ...

We would like to thank our Assisted Living caregiver, Raven Baldwin, for volunteering to be our Easter Bunny this year. Raven spread Easter joy and treats throughout the Knollwood Pointe Community and hosted a photo-op with our Memory Care residents.